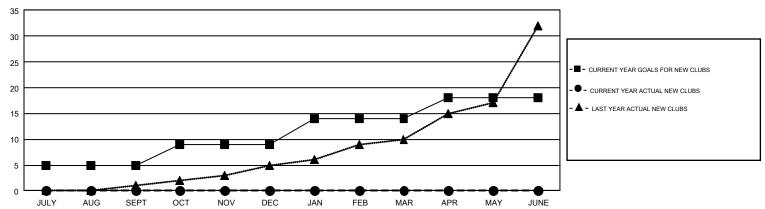

## GOALS AND ACTUAL NEW CLUBS CUMULATIVE

## GMT Constitutional Area 3, Group E

Simi Sonotitativitod s, Sloup

REPORT DOES NOT INCLUDE CLUBS IN UNDISTRICTED AREAS.

| Clubs         |               |             |               | Members               |                           |                         |                                              |  |
|---------------|---------------|-------------|---------------|-----------------------|---------------------------|-------------------------|----------------------------------------------|--|
|               | RESULTS FOI   | R 2019-2020 |               | RESULTS FOR 2019-2020 |                           |                         |                                              |  |
| QUARTER       | NEW CLUB GOAL | NEW CLUBS   | DROPPED CLUBS | QUARTER               | MEMBER GROWTH NET<br>GOAL | MEMBER GROWTH<br>ACTUAL | DROPPED MEMBERS ACTUAL (including transfers) |  |
| JULY/AUG/SEPT | 5             | 0           | 1             | JULY/AUG/SEPT         | 196                       | 78                      | 95                                           |  |
| OCT/NOV/DEC   | 4             | 0           | 0             | OCT/NOV/DEC           | 188                       | 0                       | 0                                            |  |
| JAN/FEB/MAR   | 5             | 0           | 0             | JAN/FEB/MAR           | 172                       | 0                       | 0                                            |  |
| APR/MAY/JUNE  | 4             | 0           | 0             | APR/MAY/JUNE          | 252                       | 0                       | 0                                            |  |