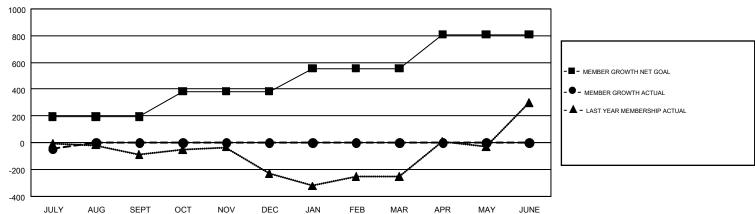

## GOALS AND ACTUAL MEMBERS CUMULATIVE

| DROPPED CLUBS: 1          |    | 20 CLUBS OF 325 ADDED 1 OR MORE | GENDER DISTRIBUTION             |                |       |
|---------------------------|----|---------------------------------|---------------------------------|----------------|-------|
|                           |    | NEW MEMBERS                     | MALE                            | 3,973 (47.63%) |       |
|                           |    |                                 | FEMALE                          | 4,369 (52.37%) |       |
| DROPPED MEMBERS           |    |                                 |                                 |                |       |
| DECEASED                  | 6  | CLICK HERE FOR CUMULATIVE       | TOTAL FAMILY UNIT MEMBERS       |                | 2,512 |
| CLUB CANCELLED 0 OTHER 89 |    | MEMBERSHIP DATA                 | FAMILY MEMBERS PAYING HALF DUES |                |       |
|                           |    |                                 |                                 |                | 1,429 |
| TOTAL                     | 95 |                                 |                                 |                |       |

## GMT Constitutional Area 3, Group E

Simi Sonotitativitod s, Sloup

REPORT DOES NOT INCLUDE CLUBS IN UNDISTRICTED AREAS.

| Clubs         |               |             |               | Members               |                           |                         |                                              |  |
|---------------|---------------|-------------|---------------|-----------------------|---------------------------|-------------------------|----------------------------------------------|--|
|               | RESULTS FOI   | R 2019-2020 |               | RESULTS FOR 2019-2020 |                           |                         |                                              |  |
| QUARTER       | NEW CLUB GOAL | NEW CLUBS   | DROPPED CLUBS | QUARTER               | MEMBER GROWTH NET<br>GOAL | MEMBER GROWTH<br>ACTUAL | DROPPED MEMBERS ACTUAL (including transfers) |  |
| JULY/AUG/SEPT | 5             | 0           | 1             | JULY/AUG/SEPT         | 196                       | 78                      | 95                                           |  |
| OCT/NOV/DEC   | 4             | 0           | 0             | OCT/NOV/DEC           | 188                       | 0                       | 0                                            |  |
| JAN/FEB/MAR   | 5             | 0           | 0             | JAN/FEB/MAR           | 172                       | 0                       | 0                                            |  |
| APR/MAY/JUNE  | 4             | 0           | 0             | APR/MAY/JUNE          | 252                       | 0                       | 0                                            |  |